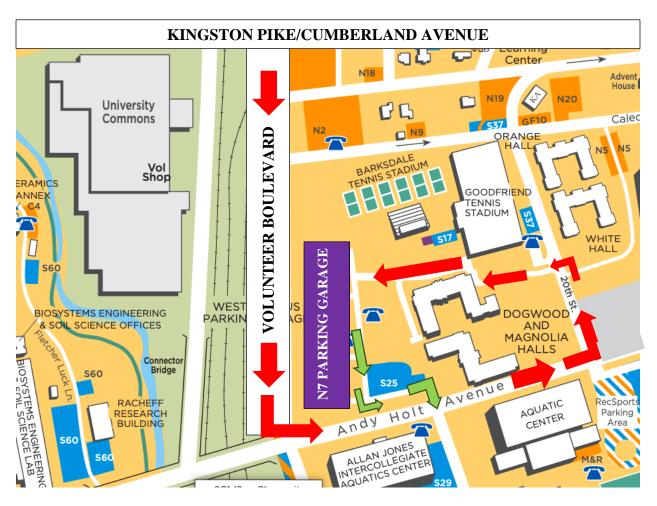

## SUMMER 2021 GSSE MOVE IN MAP

When arriving, follow the red arrows on the map. From Kingston Pike/Cumberland Avenue, turn onto Volunteer Boulevard. Turn left at the stop light at the intersection of Volunteer Boulevard and Andy Holt Avenue. Continue onto Andy Holt Avenue and turn left onto 20<sup>th</sup> Street. Take the first left and continue around Dogwood Residence Hall. There will be staff directing you where to pull into to unload. Park in the N7 parking garage (purple on the map) if you would like to stay after unloading. When leaving, follow the green arrows on the map back out to Andy Holt Avenue.